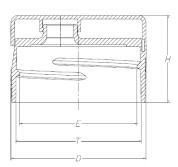

#### 28mm Flip-Top

#### **Dimensions** (Inches)

| Cap<br>Size       | Max. Cap<br>Diameter | Cap<br>Height | Cap Threads |       |  |  |
|-------------------|----------------------|---------------|-------------|-------|--|--|
| (mm)              | D                    | Н             | Т           | E     |  |  |
| 28mm Flip Top Cap |                      |               |             |       |  |  |
| 28                | 1.194                | .768          | 1.110       | 1.035 |  |  |