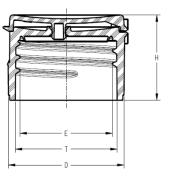

#### 24mm Flip-Top

#### **Dimensions** (Inches)

| Cap<br>Size       | Max. Cap<br>Diameter | Cap<br>Height | Cap Threads |      |  |  |
|-------------------|----------------------|---------------|-------------|------|--|--|
| (mm)              | D                    | Н             | T           | E    |  |  |
| 24mm Flip Top Cap |                      |               |             |      |  |  |
| 24                | 1.086                | .805          | .956        | .868 |  |  |