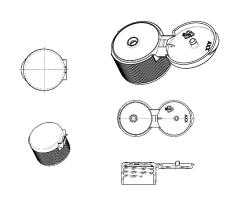

## Stock Package Options

Email us today for a FREE QUOTE 814.878.4613 gallab@plastekgroup.com

# **Plastek Flip-Top Closures**

These closures are injection molded components for bottles that require a screw on closure.

With a functional 2-in-1 secure closure and dispensing feature, this stock product design opens a variety of possibilities for our customers needing packaging for liquids or soft solids. Multiple markets include consumer products benefiting from these flip-top closures. Examples range from craft paints, hand sanitizers, and lotions, to dressings, condiments, and sauces.

For consumer experience, these caps feature a serrated/ ribbed circumference to aide in the opening and closing of the container. They are available in stock natural, white and black, but can be custom colored as required. Please contact us to request MOQ details.

### **Technical Information**

- $\Delta$  Cap threads conform to SPI standards for 400 finish closures.
- $\Delta$  Flip-Top Closures are made of polypropylene (PP).
- $\Delta$  FDA approved resin.
- $\Delta$  Design includes a living hinge. (Displayed below to show both open and closed).
  - The manufacturing process for the 24mm includes in-mold closing production of the flip-top feature. Finished 24mm Flip-Top molded parts are shipped closed.