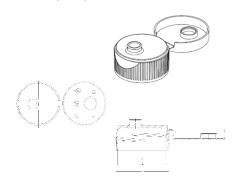

#### 28mm Flip-Top

#### **Dimensions** (Inches)

| Cap<br>Size       | Max. Cap<br>Diameter | Cap<br>Height | Cap Threads |       |  |  |
|-------------------|----------------------|---------------|-------------|-------|--|--|
| (mm)              | D                    | Н             | Т           | E     |  |  |
| 28mm Flip Top Cap |                      |               |             |       |  |  |
| 28                | 1.194                | .768          | 1.110       | 1.035 |  |  |